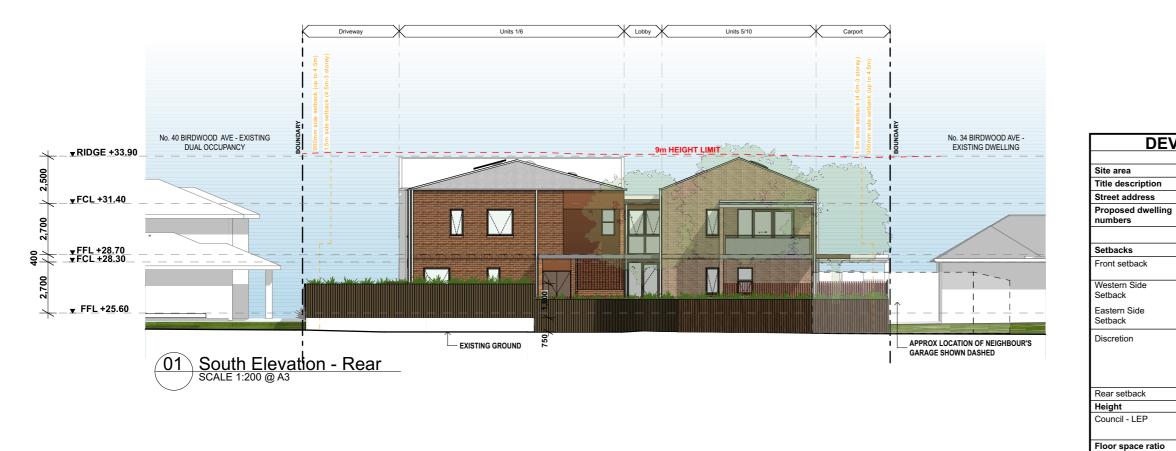

## **DEVELOPMENT DATA - SENIORS HOUSING**

Council - LEP

Parking Car Spaces

| _ |                                                                                                                                                                                                    |                                                                   |  |  |  |  |  |
|---|----------------------------------------------------------------------------------------------------------------------------------------------------------------------------------------------------|-------------------------------------------------------------------|--|--|--|--|--|
|   | 1280sqm                                                                                                                                                                                            |                                                                   |  |  |  |  |  |
|   | Lot 3 & 4 DP 35317                                                                                                                                                                                 |                                                                   |  |  |  |  |  |
|   | 36-38 BIRDWOOD AVENUE                                                                                                                                                                              |                                                                   |  |  |  |  |  |
| 1 | 10 units – 8 x 1 bedroom and 2 x 2 bedroom                                                                                                                                                         |                                                                   |  |  |  |  |  |
|   | Requirement                                                                                                                                                                                        | Proposed                                                          |  |  |  |  |  |
|   |                                                                                                                                                                                                    |                                                                   |  |  |  |  |  |
|   | Prevailing street setback or 6m                                                                                                                                                                    | VARIES 4.6m-6.0m to BALCONY<br>VARIES 6.75m-8.6m to EXTERNAL WALL |  |  |  |  |  |
|   | Up to 4m: 900mm min<br>Between 4-7m: 1.5m min                                                                                                                                                      | BUILDING: 5m                                                      |  |  |  |  |  |
|   | Over 7m: 3m min                                                                                                                                                                                    | BUILDING: 3.8m<br>CARPORT: 0m                                     |  |  |  |  |  |
|   | The side setback can be reduced by a<br>maximum of 1 metre for 30% of the length of<br>the boundary, only when the setback is<br>increased by an equal amount elsewhere along<br>the same boundary | Carport length = 5.4m<br>(15% of boundary length)                 |  |  |  |  |  |
|   | 6m                                                                                                                                                                                                 | VARIES: 8.5 - 12m                                                 |  |  |  |  |  |
|   | 9m                                                                                                                                                                                                 | COMPLIES<br>8.9m AT RIDGE                                         |  |  |  |  |  |
| _ | $0.55.4 (0.55.4000 - 704m^2)$                                                                                                                                                                      | COMPLIES                                                          |  |  |  |  |  |
|   | 0.55:1 (0.55x1280 = 704m <sup>2</sup> )                                                                                                                                                            | COMPLIES<br>0.55:1= 704m <sup>2</sup>                             |  |  |  |  |  |
|   | 2 accessible<br>2 Non-accessible                                                                                                                                                                   | COMPLIES<br>2 accessible, 2 non-accessible                        |  |  |  |  |  |