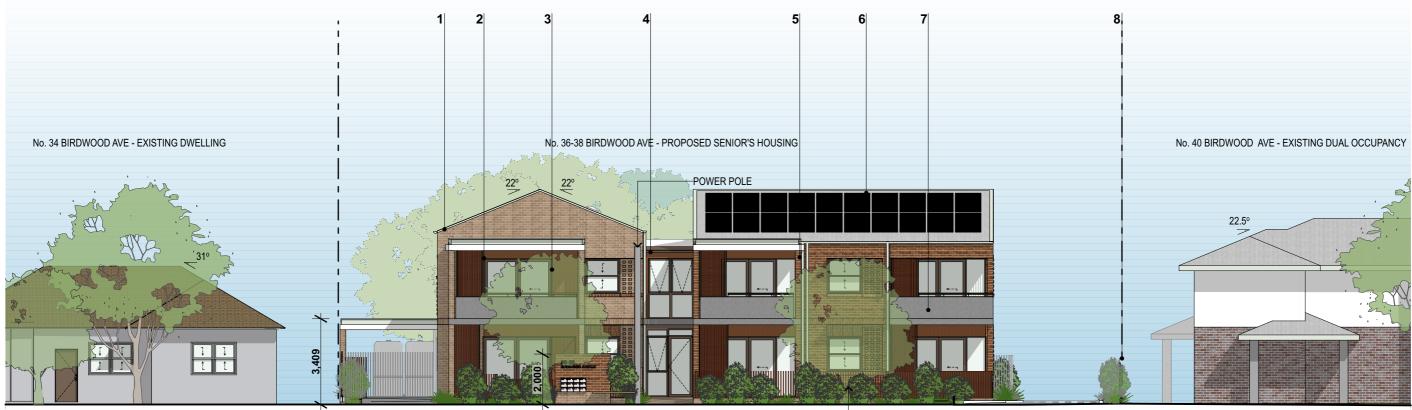

01 North Elevation | Birdwood Avenue

PROPOSED STREET TREES

FINISHES SCHEDULE

| 1 | WALLS                      | FB1:<br>FACEBRICK<br>LIGHT RANGE<br>WARM BRICK | AUSTRAL<br>'SIMMENTEL<br>SILVER' OR<br>SIMILAR | 5 | WALLS      | FB2:<br>FACEBRICK<br>MID RANGE<br>WARM BRICK | AUSTRAL<br>'BOWRAL<br>BROWN' OR<br>SIMILAR      |
|---|----------------------------|------------------------------------------------|------------------------------------------------|---|------------|----------------------------------------------|-------------------------------------------------|
| 2 | SCREENS                    | SCREENS:<br>POWDERCOAT<br>ALUMINIUM            | COLORBOND<br>OR SIMILAR                        | 6 | ROOF       | MRS:<br>METAL ROOF<br>SHEETING               | COLORBOND<br>'SHALE GREY'                       |
| 3 | WALLS                      | LC1:<br>PREFINISHED<br>LIGHTWEIGHT<br>CLADDING | CEMINTEL OR<br>SIMILAR                         | 7 | BALUSTRADE | CONC:<br>CONCRETE                            | CONCRETE<br>FINISH OR<br>RENDER<br>PAINT FINISH |
| 4 | WINDOW &<br>DOOR<br>FRAMES | AFW:<br>POWDERCOAT<br>ALUMINIUM                | COLORBOND<br>'JASPER' OR<br>SIMILAR            | 8 | FENCES     | COLORBOND<br>FENCES:<br>POWDERCOAT<br>STEEL  | COLORBOND<br>'JASPER' OR<br>SIMILAR             |