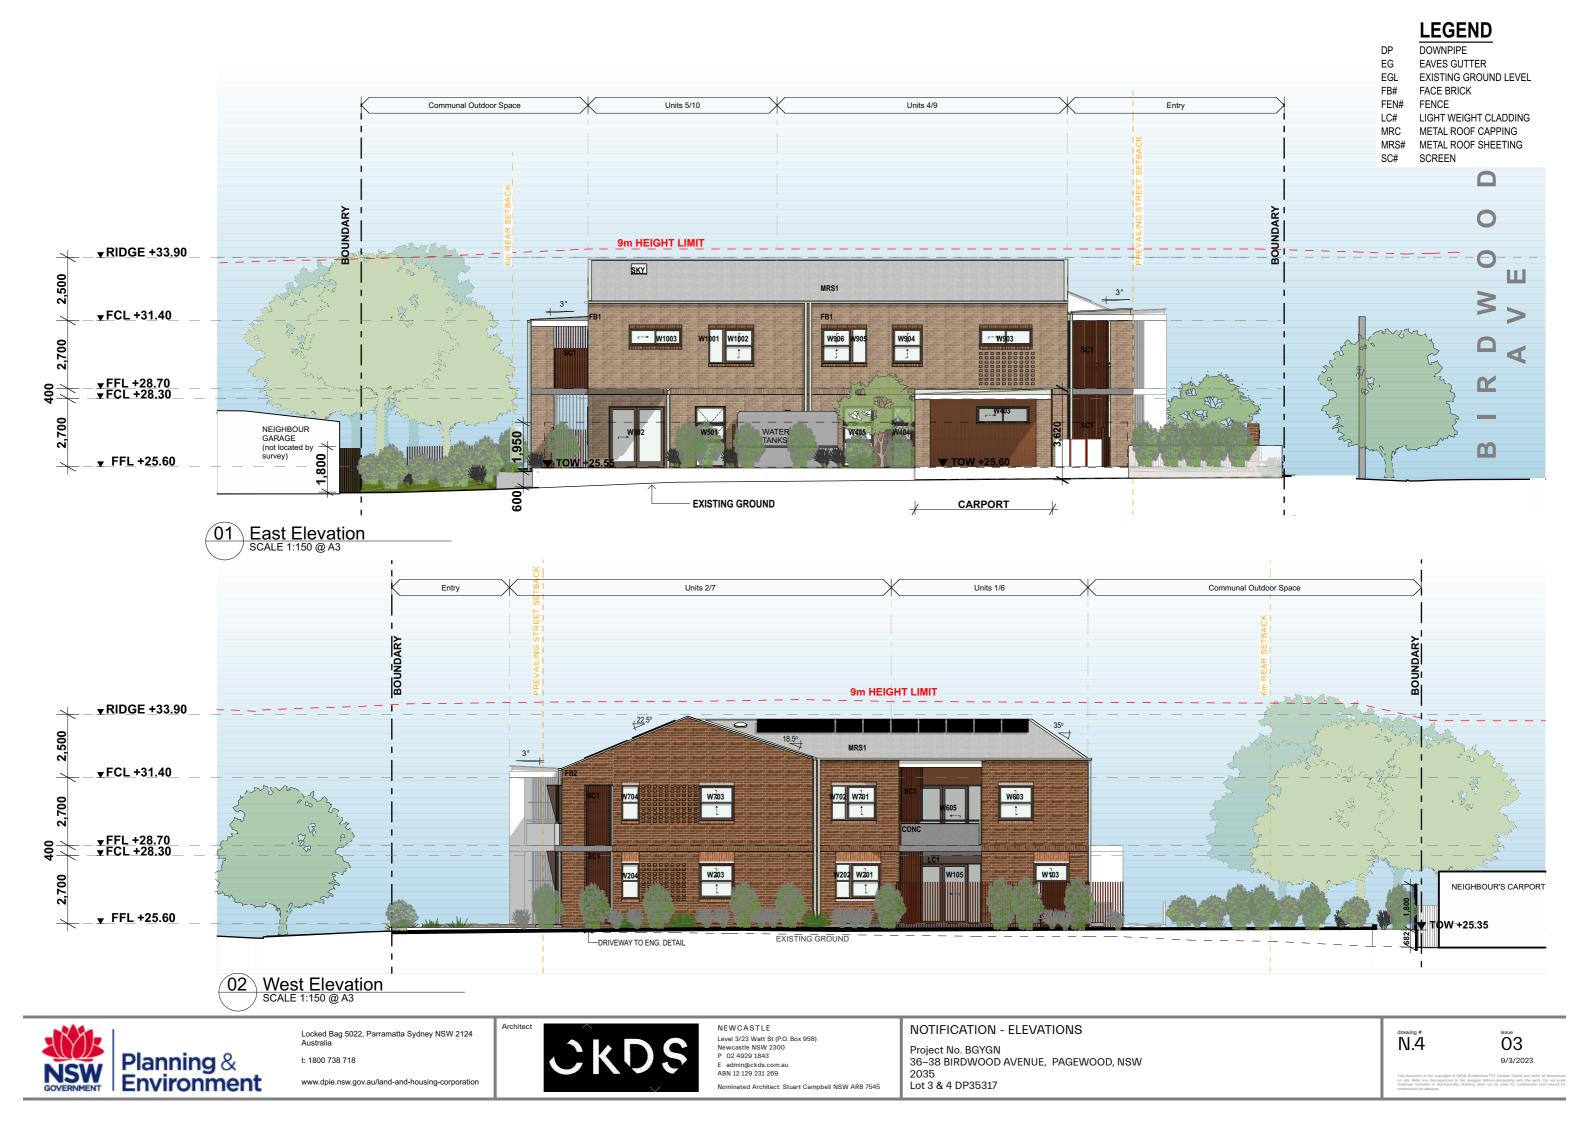

## LEGEND

| DP   | DOWNPIPE              |
|------|-----------------------|
| EG   | EAVES GUTTER          |
| EGL  | EXISTING GROUND LEVEL |
| FB#  | FACE BRICK            |
| FEN# | FENCE                 |
| LC#  | LIGHT WEIGHT CLADDING |
| MRC  | METAL ROOF CAPPING    |
| MRS# | METAL ROOF SHEETING   |
| SC#  | SCREEN                |
|      |                       |