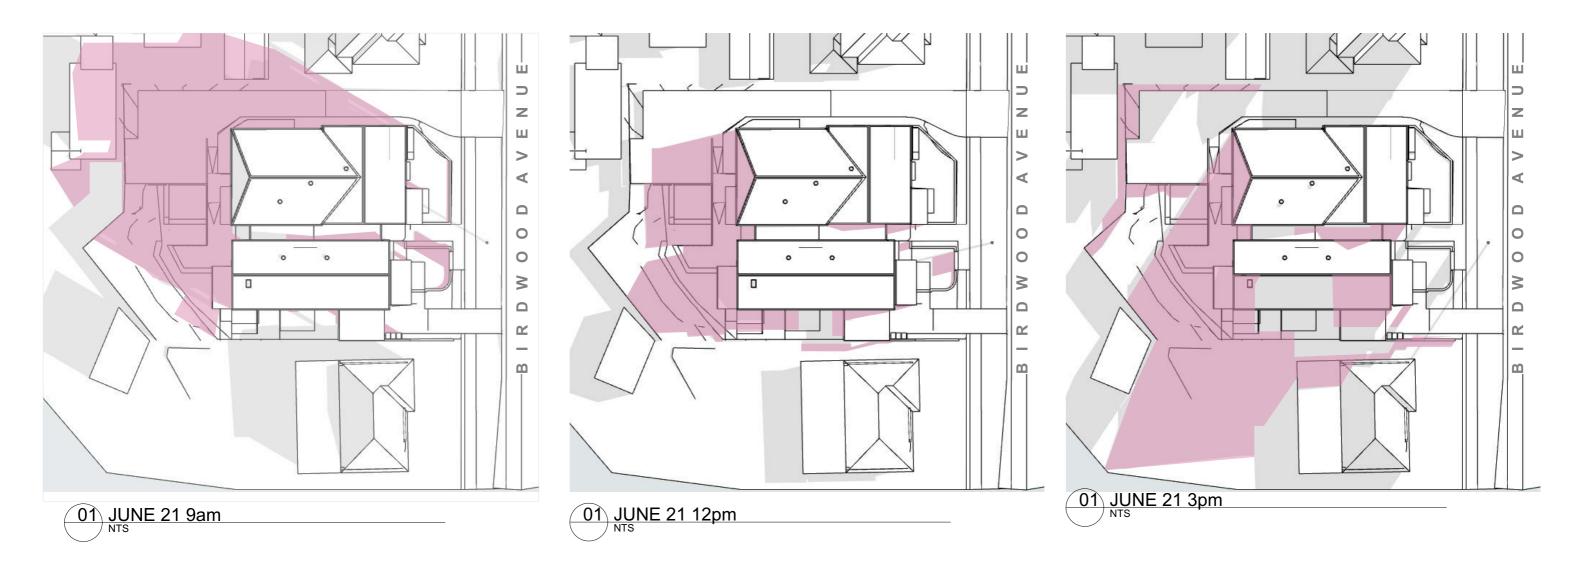

## Legend

Grey area indicates existing shadows cast by neighbouring properties

Pink area indicates shadows cast by proposed development

Locked Bag 5022, Parramatta Sydney NSW 2124 Australia t: 1800 738 718

NOTIFICATION - SHADOW DIAGRAMS Project No. BGYGN 36-38 BIRDWOOD AVENUE, PAGEWOOD, NSW 2035 Lot 3 & 4 DP35317

This document is the copyright of CKOS Architecture PTY Limited. Check and verify all dimensions on site. Refer any discrepancies to the designer before proceeding with the work. Do not scale drawings manually or electronically. Drawing shall not be used for construction until issued for construction by designer.