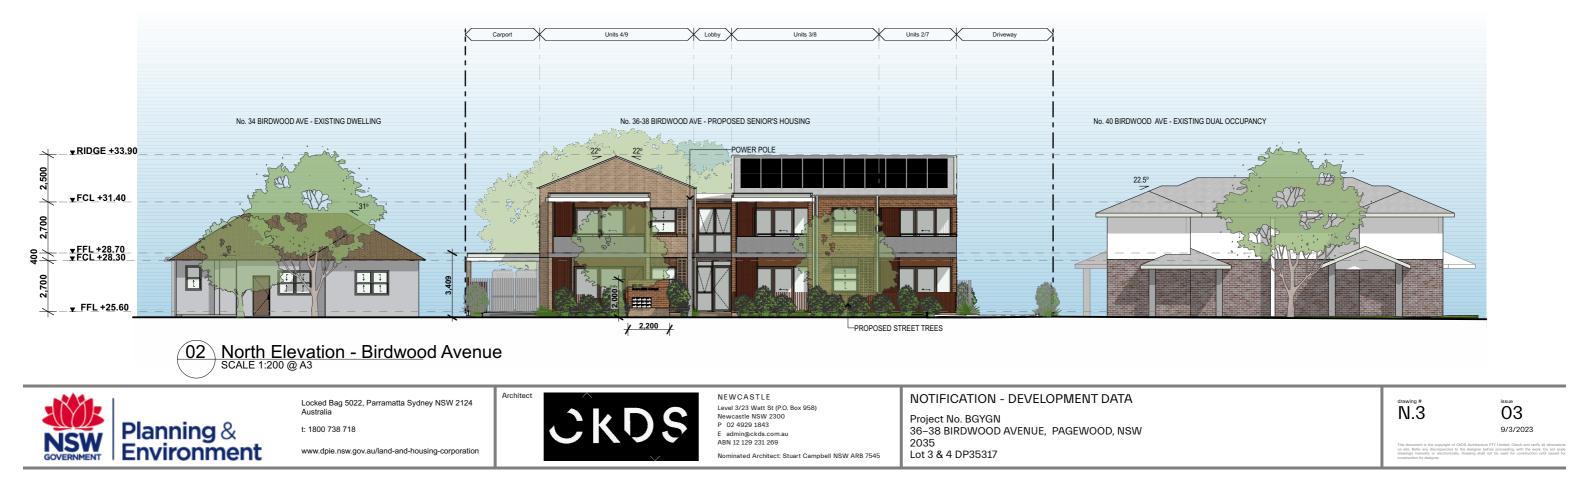

01 North Elevation | Birdwood Avenue

PROPOSED STREET TREES

FINISHES SCHEDULE

| 1 | WALLS                      | FB1:<br>FACEBRICK<br>LIGHT RANGE<br>WARM BRICK | AUSTRAL<br>'SIMMENTEL<br>SILVER' OR<br>SIMILAR | 5 | WALLS      | FB2:<br>FACEBRICK<br>MID RANGE<br>WARM BRICK | AUSTRAL<br>'BOWRAL<br>BROWN' OR<br>SIMILAR      |
|---|----------------------------|------------------------------------------------|------------------------------------------------|---|------------|----------------------------------------------|-------------------------------------------------|
| 2 | SCREENS                    | SCREENS:<br>POWDERCOAT<br>ALUMINIUM            | COLORBOND<br>OR SIMILAR                        | 6 | ROOF       | MRS:<br>METAL ROOF<br>SHEETING               | COLORBOND<br>'SHALE GREY'                       |
| 3 | WALLS                      | LC1:<br>PREFINISHED<br>LIGHTWEIGHT<br>CLADDING | CEMINTEL OR<br>SIMILAR                         | 7 | BALUSTRADE | CONC:<br>CONCRETE                            | CONCRETE<br>FINISH OR<br>RENDER<br>PAINT FINISH |
| 4 | WINDOW &<br>DOOR<br>FRAMES | AFW:<br>POWDERCOAT<br>ALUMINIUM                | COLORBOND<br>'JASPER' OR<br>SIMILAR            | 8 | FENCES     | COLORBOND<br>FENCES:<br>POWDERCOAT<br>STEEL  | COLORBOND<br>'JASPER' OR<br>SIMILAR             |